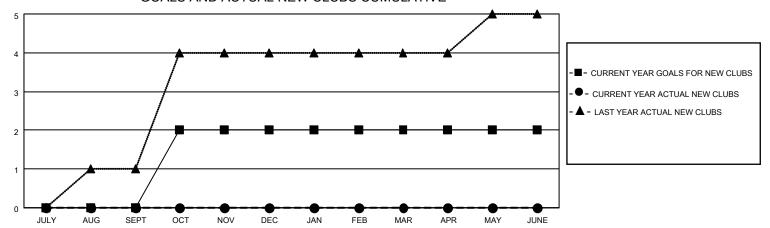

#### GOALS AND ACTUAL NEW CLUBS CUMULATIVE

## District 308 A2

| Clubs                 |               |           |               | Members               |                        |                         |                                                    |
|-----------------------|---------------|-----------|---------------|-----------------------|------------------------|-------------------------|----------------------------------------------------|
| RESULTS FOR 2022-2023 |               |           |               | RESULTS FOR 2022-2023 |                        |                         |                                                    |
| QUARTER               | NEW CLUB GOAL | NEW CLUBS | DROPPED CLUBS | QUARTER MEME          | BER GROWTH NET<br>GOAL | MEMBER GROWTH<br>ACTUAL | DROPPED<br>MEMBERS ACTUAL<br>(including transfers) |
| JULY/AUG/SEPT         | 0             | 0         | 0             | JULY/AUG/SEPT         | 10                     | 73                      | 34                                                 |
| OCT/NOV/DEC           | 2             | 0         | 0             | OCT/NOV/DEC           | 20                     | 0                       | 0                                                  |
| JAN/FEB/MAR           | 0             | 0         | 0             | JAN/FEB/MAR           | 10                     | 0                       | 0                                                  |
| APR/MAY/JUNE          | 0             | 0         | 0             | APR/MAY/JUNE          | 10                     | 0                       | 0                                                  |