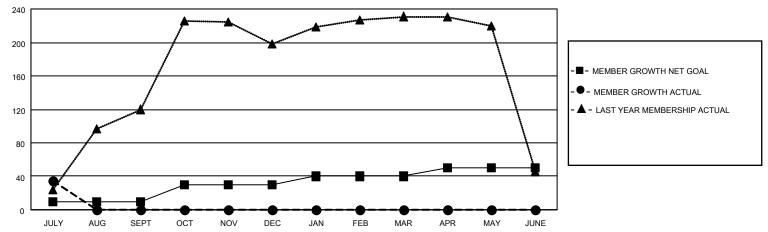

#### GOALS AND ACTUAL MEMBERS CUMULATIVE

| DROPPED CLUBS: 0 |    | 25 CLUBS OF 96 ADDED 1 OR<br>MORE NEW MEMBERS | GENDER DISTRIBUTION                 |                |  |
|------------------|----|-----------------------------------------------|-------------------------------------|----------------|--|
|                  |    | WORL NEW WEINDERS                             | MALE                                | 1,664 (62.98%) |  |
|                  |    |                                               | FEMALE                              | 978 (37.02%)   |  |
| DROPPED MEMBERS  |    |                                               | NON BINARY                          | 0 (0.00%)      |  |
| DECEASED         | 1  |                                               | PREFER NOT TO ANSWER                | 0 (0.00%)      |  |
| CLUB CANCELLED   | 0  | CLICK HERE FOR CUMULATIVE                     | TOTAL FAMILY UNIT MEMBERS 417       |                |  |
| OTHER            | 33 | MEMBERSHIP DATA                               |                                     |                |  |
| TOTAL            | 34 |                                               | FAMILY MEMBERS PAYING HALF DUES 243 |                |  |
|                  |    |                                               |                                     |                |  |

## District 308 A2

| Clubs                 |               |           |               | Members               |                        |                         |                                                    |
|-----------------------|---------------|-----------|---------------|-----------------------|------------------------|-------------------------|----------------------------------------------------|
| RESULTS FOR 2022-2023 |               |           |               | RESULTS FOR 2022-2023 |                        |                         |                                                    |
| QUARTER               | NEW CLUB GOAL | NEW CLUBS | DROPPED CLUBS | QUARTER MEME          | BER GROWTH NET<br>GOAL | MEMBER GROWTH<br>ACTUAL | DROPPED<br>MEMBERS ACTUAL<br>(including transfers) |
| JULY/AUG/SEPT         | 0             | 0         | 0             | JULY/AUG/SEPT         | 10                     | 73                      | 34                                                 |
| OCT/NOV/DEC           | 2             | 0         | 0             | OCT/NOV/DEC           | 20                     | 0                       | 0                                                  |
| JAN/FEB/MAR           | 0             | 0         | 0             | JAN/FEB/MAR           | 10                     | 0                       | 0                                                  |
| APR/MAY/JUNE          | 0             | 0         | 0             | APR/MAY/JUNE          | 10                     | 0                       | 0                                                  |